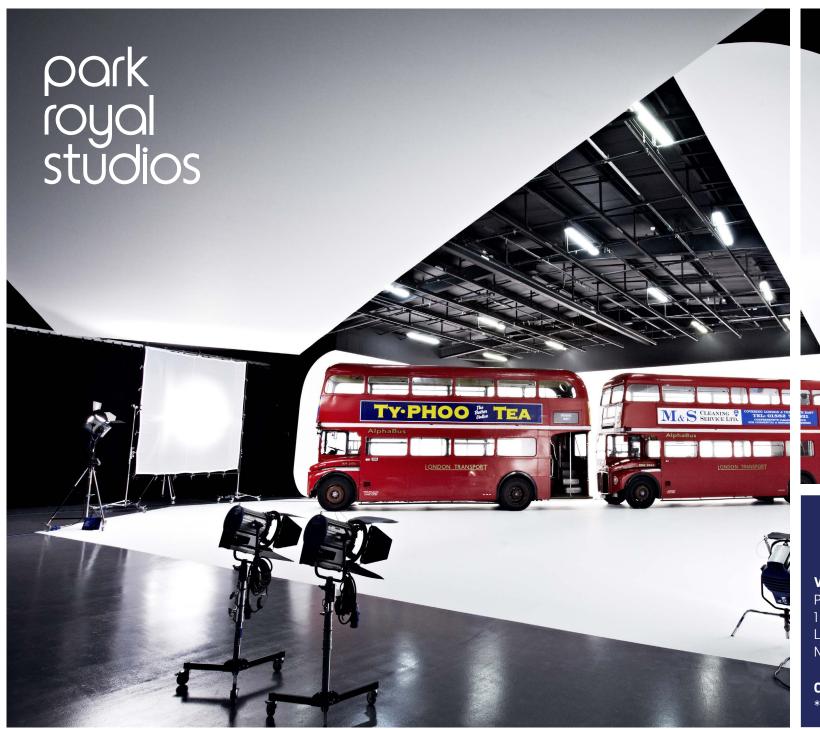

#### Capacity:

\*1200 (whole building)

park royal studios is one of the UK's leading film and photographic studios.

Located in NW London, within easy reach of major road networks and a short walk to an overground and tube line, Park Royal Studios is the perfect blank canvas to host your event.

The studios have recently undergone an extensive rebuild and renovation and now feature modern and spacious interiors, designed to appeal to the corporate events and conference sector. There are three large, versatile drive-in studios on the ground floor with options to interlink spaces, with a large restaurant and two further studios on the first floor.