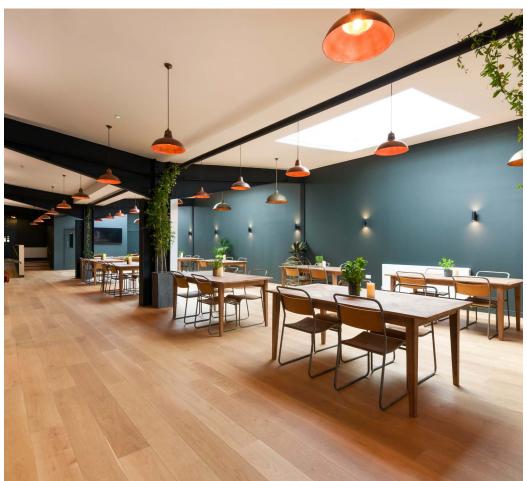

The studios have recently undergone an extensive rebuild and renovation and now feature modern and spacious interiors, designed to appeal to the corporate events and conference sector. There are three large, versatile drive-in studios on the ground floor with options to interlink spaces, with a large restaurant and two further studios on the first floor.

There are a variety of styling and production rooms throughout the building, perfect for creating additional break out space, as well as large airy corridors which provide additional reception or cloakroom space. The studios have disabled facilities and have a wheelchair accessible lift to the first floor. There are two large car parks on site also providing ample parking for your guests.