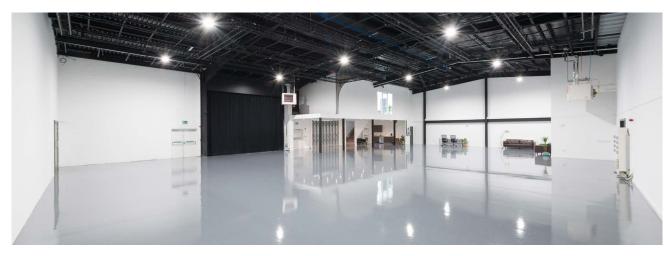

The studios have recently undergone an extensive rebuild and renovation and now feature modern and spacious interiors, designed to appeal to the corporate events and conference sector. There are three large, versatile drive-in studios on the ground floor with options to interlink spaces, with a large restaurant and two further studios on the first floor.

There are a variety of styling and production rooms throughout the building, perfect for creating additional break out space, as well as large airy corridors which provide additional reception or cloakroom space. The studios have disabled facilities and have a wheelchair accessible lift to the first floor. There are two large car parks on site also providing ample parking for your guests.