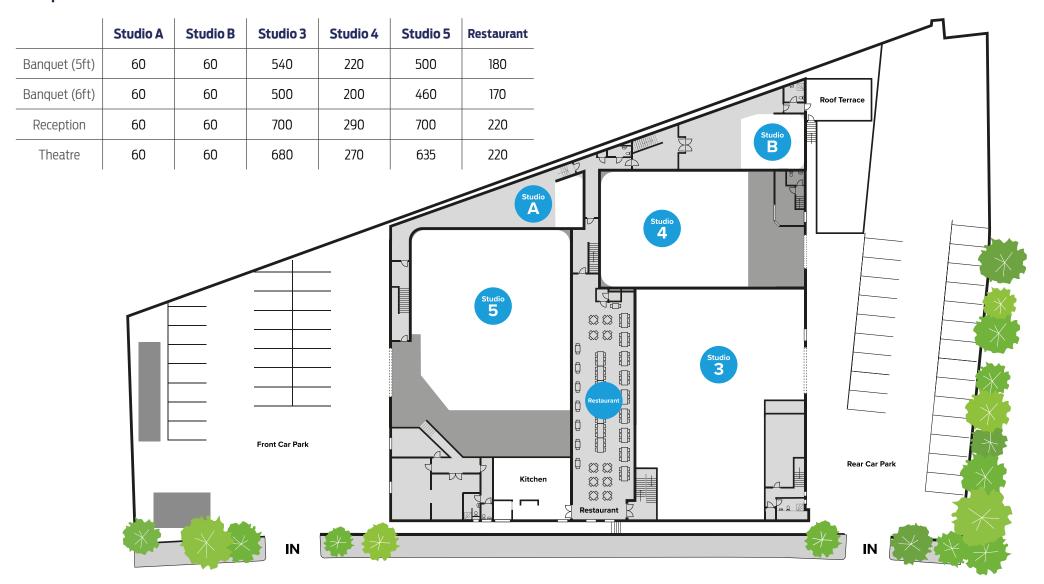

### capacities

**Barretts Green Road** 

<sup>\*</sup> If more than one studio is hired capacities will vary depending on event type and combination of studios used.

<sup>\*\*</sup> A fire safety management plan will be created to enable the safe management of events.

The maximum capacity for each event will be calculated according to the specific requirements of each event.

park royal studios

For more information or to arrange a site visit contact: kate@parkroyalstudios.com 020 8965 9778